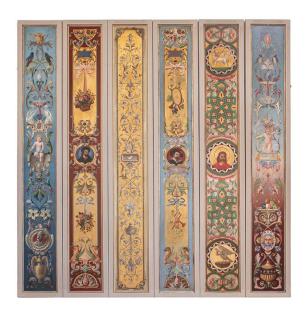

## **ABOUT**

Set of 6 wall panels with hand-painted colorful patterns in the style of Frederick Crace. surmounted in grey-painted frames, and include hooks and plates for installation. Each panel is unique and depicts portraits, birds, florals, cherubs, and other decorative elements.

## ITEM DETAILS

Reference: #FM089

CREATOR

PERIOD / DATE

20th Century

PLACE OF ORIGIN

DIMENSIONS

6 Hand-Painted Panels - H 236 cm

In Style of Frederick Crace

x W 38 cm x D 6 cm

MATERIALS & TECHNIQUES

Wood - Hand-Painted - Parcel Gilt

Very Good

CONDITION

England