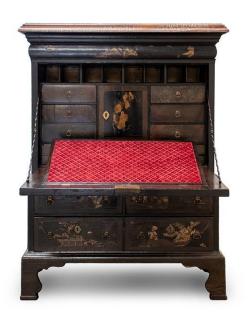

### **ABOUT**

Secretaire cabinet in chinoiserie style made of lacquered wood and adorned with oriental-style motifs. Original marble top. The base includes four drawers with brass handles. The bureau opens with additional drawers and compartments, and a book stand, upholstered with red fabric.

## ITEM DETAILS

Reference: #FM086

CREATOR

Unknown

(closed)

DIMENSIONS

H 152 cm x W 111 cm x D 51 cm

PERIOD / DATE

Early 20th Century

MATERIALS & TECHNIQUES

Wood - Brass - Marble

PLACE OF ORIGIN

Europe

CONDITION

Excellent