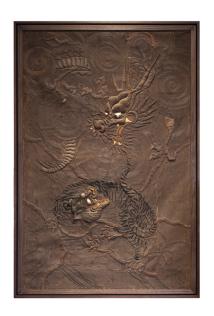

# Large Embroidery with a Dragon and a Tiger

**AED 9000** 

One of a kind

## **ABOUT**

A stunning Japanese embroidery tapestry. Features a dragon and a tiger, with the backdrop completely covered in hand-stitched spiral patterns. The eyes of the creatures are made from layered glass and wool. Newly framed.

## ITEM DETAILS

Reference: #PA110

CREATOR

Unknown

DIMENSIONS

H 210 cm x W 134 cm x 2 cm

PERIOD / DATE

Meiji

MATERIALS & TECHNIQUES

Needlework - Embroidery

PLACE OF ORIGIN

Japan

CONDITION

Good. Wear consistent with age and use.