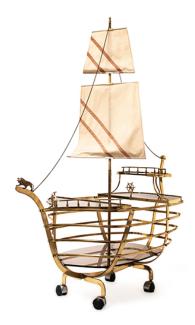

# Sailing Ship Shaped Serving Table

**AED 8000** 

One of a kind

### **ABOUT**

An astonishing serving table made in the shape of a masted ship. The frame is made in brass, with surmounted smocked glass shelves. Includes details such as canvas sail with stripes, a figurine of a lion on the bow of the ship, and a miniature helm. Rests on four wheels, and is convenient to use.

## ITEM DETAILS

Reference: #FM085

CREATOR PERIOD / DATE PLACE OF ORIGIN

Unknown 20th Century Europe

DIMENSIONS MATERIALS & TECHNIQUES CONDITION

H 140 cm x W 115 cm x D 55 cm Brass - Glass Excellent