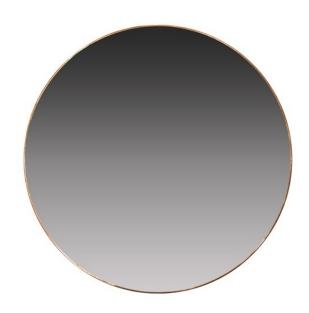

## Large Round Mirror with Slim Brass Frame

Attributed to La Rinascente

AED 6000

QTY: 1

Delivery: 1 to 5 days within the UAE, depending on the size of the object and the location to be delivered to. International Delivery: please read all details on our website

## ABOUT

A large round mirror with a slim brass rim. Design in style of Gio Ponti, probably was distributed in the La Rinascente department store in Milan.

## ITEM DETAILS

Reference: **#**FM084

CREATOR Attributed to La Rinascente

DIMENSIONS

Dia 100 cm x D 2.5 cm

PERIOD / DATE Mid-Century

MATERIALS & TECHNIQUES Mirror - Brass PLACE OF ORIGIN

Europe