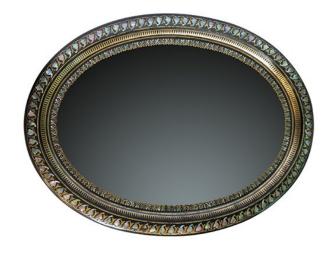

# Papier Mache Tray with Mother of Pearl Inlay

AED 2500

QTY: 1

### **ABOUT**

An oval papier-mache tray enameled with mother of pearl and a fine gilded decorative frieze around the border.

## ITEM DETAILS

Reference: #F021

CREATOR PERIOD / DATE PLACE OF ORIGIN

Unknown 20th Century Europe

DIMENSIONS MATERIALS & TECHNIQUES

L 78.5 cm x W 58.5 cm Papier Mache - Mother of Pearl - Very Good

Inlay