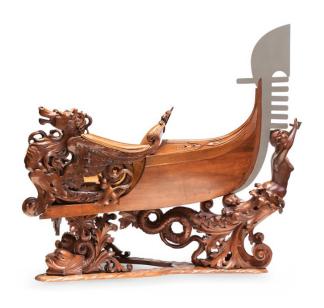

# Carved Wood Gondola Chair

AED 55000

One of a kind

### **ABOUT**

Unique carved walnut chair in the shape of a gondola with mounts of patinated metal. The frame is adorned with grotesque dragon arm supports and a figure of a marine nymph as a finial of the boat. Upholstered with leather.

## ITEM DETAILS

Reference: #FM081

CREATOR

Unknown

DIMENSIONS

H 116 cm x W 130 cm x D 78 cm

PERIOD / DATE

Late 19th Century

MATERIALS & TECHNIQUES

Walnut - Patinated Metal

PLACE OF ORIGIN

Italy

CONDITION

Excellent