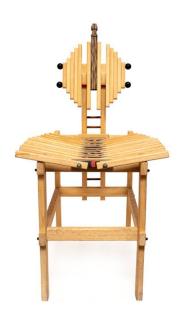

# Wooden Easel like Chair

Anacleto Spazzapan

AED 6000

One of a kind

## **ABOUT**

A playful wooden easel-like chair. Fully in natural wood with delicate zigzag pattern details.

### ITEM DETAILS

Reference: #FM080

CREATOR PERIOD / DATE PLACE OF ORIGIN

Anacleto Spazzapan 1980's Italy

DIMENSIONS MATERIALS & TECHNIQUES CONDITION

H 89.5 cm x W 43 cm x D 52 cm Wood - Painted Excellent