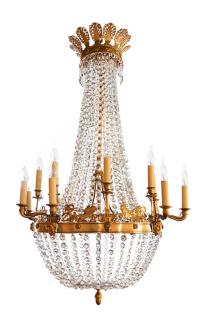

# Empire 16-light Crystal Chandelier

AED 60000

One of a kind

### **ABOUT**

A large 16-light chandelier in Empire style with strands of diamond-shaped crystals. Gilt bronze scrolling arms are attached to a rim, decorated with figures of chariots, and Roman masks of Satyr and Bachus. The top rim is adorned with a palmette and stars, with long faceted crystals. The lower section ends with a foliage disk and a pine cone finial.

## ITEM DETAILS

Reference: #TLC045

CREATOR PERIOD / DATE PLACE OF ORIGIN

Unknown c. 1810 France

DIMENSIONS MATERIALS & TECHNIQUES CONDITION

H 120 cm x D 85 cm Gilt Bronze - Crystal Excellent