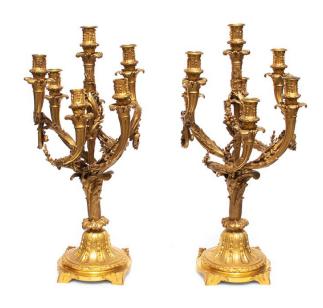

## **ABOUT**

Pair of gilt bronze candelabras. Each contains 7 scrolling acanthus-sheathed branches, on a spreading acanthus body. The square bases rest on four laurel-cast feet. Creator's marks "Ledentu/Fres/Paris" are visible on the bases.

## ITEM DETAILS

Reference: #TLC044

CREATOR PERIOD / DATE PLACE OF ORIGIN

Ledentu Freres Mid to Late 19th Century France

DIMENSIONS MATERIALS & TECHNIQUES CONDITION

H 61 cm x D 36 cm (each) Gilt Bronze Excellent