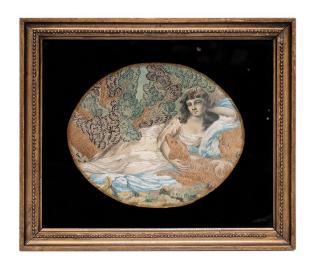

# Lady with a Dog Embroidered Painting

After Richard Cosway

**AED 6000** 

One of a kind

## **ABOUT**

Beautiful English needlework on silk depicts a lady in a garden with her spaniel. The oval composition is placed under eglomise painted glass, framed in a gilt wood beaded frame.

The composition is inspired by miniature work deemed "Fidelity" English painter Richard Cosway (1742-1821). Cosway's miniatures were replicated in different mediums, including lithography prints and stipple engravings.

## ITEM DETAILS

Reference: #PA100

CREATOR

After Richard Cosway

DIMENSIONS

H 30 cm x W 35 cm x D 3 cm

PERIOD / DATE

19th Century

MATERIALS & TECHNIQUES

Embroidery on Silk - Reverse

Painted Glass - Giltwood Frame

PLACE OF ORIGIN

United Kingdom

CONDITION

Very Good