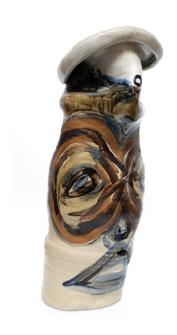

## **ABOUT**

Tall vase in unique inclined shape, that resembles a piece of rolled fabric. Hand-painted with brushstrokes in earthen and blue hues, that may be perceived as a human face at certain angles. Inscribed and dated on the bottom of the base.

### ITEM DETAILS

Reference: #GCV119

CREATOR

Unknown

DIMENSIONS

H 56 cm x D 30 cm

PERIOD / DATE

1988

MATERIALS & TECHNIQUES

Ceramic - Glaze

PLACE OF ORIGIN

Europe

CONDITION

Excellent