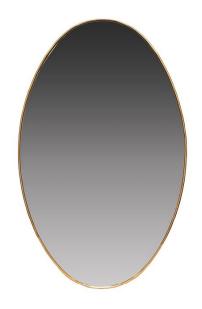

# Vintage Oval Mirror with Brass Rim

Attributed to La Rinascente

**AED 3000** 

One of a kind

### **ABOUT**

Vintage oval mirror with a slim brass rim. Design in style of Gio Ponti, probably was distributed in the La Rinascente department store in Milan.

## ITEM DETAILS

Reference: #FM078

CREATOR PERIOD / DATE PLACE OF ORIGIN

Attributed to La Rinascente Mid-Century Italy

DIMENSIONS MATERIALS & TECHNIQUES

H 80 cm x W 49.5 cm x D 2 cm Mirror - Brass Excellent