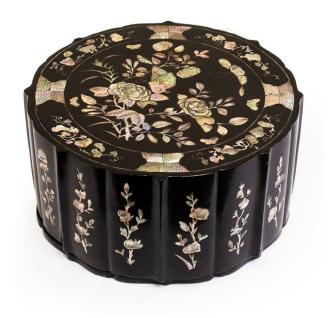

### **ABOUT**

A Japanese black lacquered box with mother of pearl floral inlay on the exterior and red lacquer from the interior.

## ITEM DETAILS

Reference: #F001

CREATOR PERIOD / DATE

ERIOD / DATE PLACE OF ORIGIN

CONDITION

Unknown Vintage Japan

DIMENSIONS MATERIALS & TECHNIQUES

H 12.7 cm x Dia 25 cm Bamboo - Lacquer - Mother of Excellent

Pearl