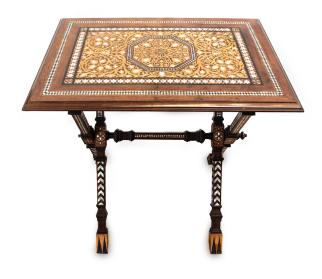

# Folding Table with Mother of Pearl Inlay

AED 18000

One of a kind

# **ABOUT**

A wonderful folding table with contrasting marquetry and mother-of-pearl inlay on the tabletop and the base frame. An octagonal composition on the tabletop is framed with geometrical and floral motifs.

## ITEM DETAILS

Reference: #FM073

CREATOR

Unknown

DIMENSIONS

H 96 cm x W 80 cm x D 10
cm (folded)

2. H 76 cm x W 80 cm x D 58

PERIOD / DATE

19th Century

MATERIALS & TECHNIQUES

Wood - Mother-of-Pearl Inlay -

Marquetry

PLACE OF ORIGIN

Probably Syria

CONDITION

Excellent