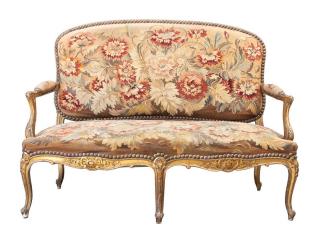

# Carved Giltwood Canape with Aubusson Upholstery

AED 18000

One of a kind

## **ABOUT**

Canape sofa with a carved giltwood frame on 5 scroll feet and semi-upholstered armrests. Amazingly well preserved original Aubusson upholstery in floral pattern.

### ITEM DETAILS

Reference: #FM069

CREATOR

Unknown

DIMENSIONS

H 103 cm x W 145 cm x D 61 cm

PERIOD / DATE

19th Century

MATERIALS & TECHNIQUES

 $Carved\ wood\ \hbox{- Gilt}\ \hbox{- Aubusson}$ 

Upholstery

PLACE OF ORIGIN

France

CONDITION

Excellent