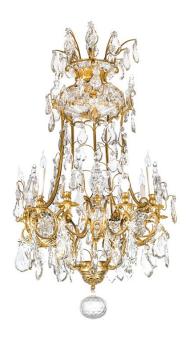

## **ABOUT**

A large ormolu chandelier of Louis XV style with 10 lights on scrolling branches. Decorated with oversized crystals of different shapes: stars, drops, rosettes, cones, curved prisms, and bunches of grapes. The top part is depicting a starburst. The bottom finale is a large etched ball.