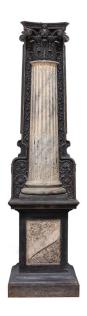

### **ABOUT**

A large freestanding column with corinthian capital. Decorated with foliage scrolls on the sides and a rectangle ribbon composition on the base.

## ITEM DETAILS

Reference: #BSB040

CREATOR PERIOD / DATE

Unknown c. 1890 France

DIMENSIONS MATERIALS & TECHNIQUES

H 186 cm x W 38 cm x D 38 cm Cast Iron Excellent