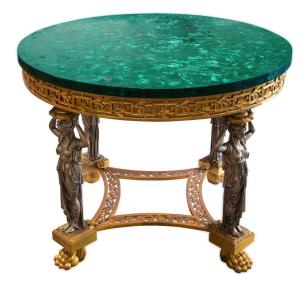

## Gilt and Silvered Bronze Center Table with Malachite Tabletop

AED 176000

One of a kind

**Delivery:** 

1 to 5 days within the UAE, depending on the size of the object and the location to be delivered to. **International Delivery:** please read all details on our website

#### ABOUT

Round center table in Neoclassical style with a stunning malachite veneer tabletop. The base is made in silvered and gilt bronze, with four caryatids on claw feet bases, supporting a massive rim. The feet are connected by pierced curved plates, creating a rhombus shape.

#### Reference: **#**FM067

| CREATOR              | PERIOD / DATE                   | PLACE OF ORIGIN |
|----------------------|---------------------------------|-----------------|
| Unknown              | 19th Century                    | France          |
|                      |                                 |                 |
| DIMENSIONS           | MATERIALS & TECHNIQUES          | CONDITION       |
| H 81.5 cm x D 108 cm | Gilt Bronze - Silvered Bronze - | Excellent       |
|                      | Malachite                       |                 |
|                      |                                 |                 |