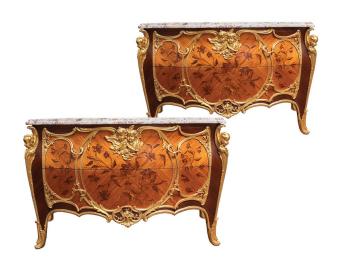

## **ABOUT**

Pair of commodes in Louis XV style. Curved solid wood bodies are adorned with glossy lacquered marquetry. Gilt bronze (ormolu) mounts are framing all the structure, including feet, with rocaille motifs and figures of cherubs. Solid marble tabletops.

## ITEM DETAILS

Reference: #FM068

CREATOR

Unknown

DIMENSIONS

H 94 cm x W 154 cm x D 69 cm

PERIOD / DATE

19th Century

MATERIALS & TECHNIQUES

Wood - Marquetry Inlay - Gilt

Bronze

PLACE OF ORIGIN

France

CONDITION

Excellent