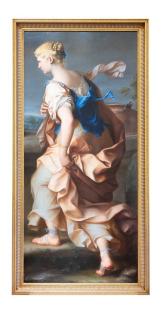

# "Rebecca at the Well"

Attributed to Gregorio Lazzarini

AED 140000

One of a kind

## **ABOUT**

Large oil on canvas painting depicting a famous character Rebecca. Attributed to Italian painter Gregorio Lazzarini (1655-1730), well known for mythological, religious, and historical topics, as well as portraits.

## ITEM DETAILS

Reference: #PA072

CREATOR PERIOD / DATE PLACE OF ORIGIN

Attributed to Gregorio Lazzarini 17-18 Century Europe

DIMENSIONS MATERIALS & TECHNIQUES CONDITION

H 212 cm x W 107 cm x D 5 cm Oil on Canvas Excellent