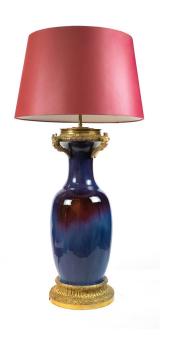

# Blue and Purple Flambé Lamp

AED 12000

One of a kind

## **ABOUT**

A large table or floor lamp with flambe effect ceramic body and gilt bronze scroll mounts on the base and the top. New shade provided. G-type plug.

## ITEM DETAILS

Reference: #TLC040

Unknown

CREATOR PERIOD / DATE

19th Century

PLACE OF ORIGIN

China and France

DIMENSIONS

MATERIALS & TECHNIQUES

CONDITION

H 105 cm x D 50 cm

Ceramic - Flambe - Gilt Bronze

Excellent