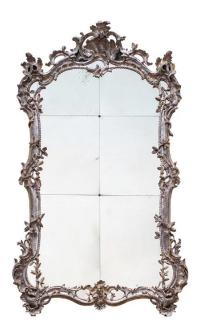

# Silvered Wood Carved Mirror

## ABOUT

A wonderful large wall mirror in Rococo style. Six mirror panels are framed in silvered wood, carved in the shapes of foliage scrolls, with two dragons at the bottom. Includes two legs for additional support to be placed at the matching consoler.

## **ITEM DETAILS**

Reference: **#**FM047

CREATOR

Unknown

H 256 cm x W 154 cm x D 16 cm

PERIOD / DATE Mid-18th Century DIMENSIONS

MATERIALS & TECHNIQUES

Mirror - Carved Pine - Silvered