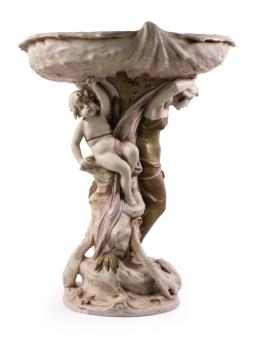

## **ABOUT**

Porcelain table centerpiece depicts a nymph and two cherubs frolicking below at the base of a big tree. The porcelain biscuit is hand-painted with exquisite detail: partially enameled and highlighted with polychrome accents. Stamped with the pink, triangular Royal Dux Bohemia mark under the base, along with the numbers 1511 and 6. A minor fracture on the base was restored.