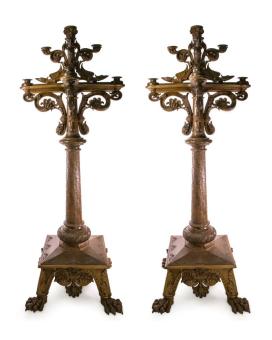

# Pair of Large Floor Wooden Candelabras

Design attributed to Christian Jank

AED 130000

One of a kind

## **ABOUT**

A pair of South German monumental carved oak nine-light torcheres. With two tiers of branches, decorated with animal motifs, drilled for electricity. Each hand includes brass plate for holding a candle.

## ITEM DETAILS

Reference: #TLC039

CREATOR

PERIOD / DATE

PLACE OF ORIGIN

Design attributed to Christian Jank

c. 1870

Germany

DIMENSIONS

Carved Oak

Excellent

H 270 cm x W 100 cm x D 100 cm