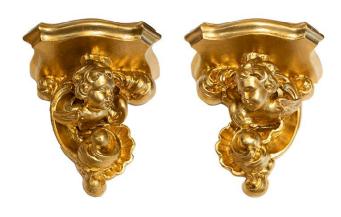

# Pair of Cherub Wall Shelves

**AED 5000** 

One of a kind

### **ABOUT**

Pair of miniature wall carved wood consoles with ornate putti (cherubs) and rocaille scrolls. Partially worn gilt surface has been restored.