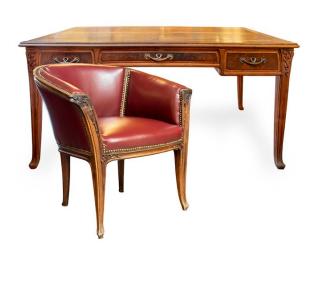

## Set of Art Nouveau Desk and Chair

Louis Majorelle

AED 120000

One of a kind

**Delivery**:

1 to 5 days within the UAE, depending on the size of the object and the location to be delivered to. **International Delivery:** please read all details on our website

## ABOUT

Original Art Nouveau furniture set from "Seaweed" collection by Louis Majorelle (1859-1926). The open-knee mahogany desk includes three drawers. Sculpted with ribs and seaweed motifs on the uprights, metal trim. Mahogany armchair of tub form on carved feet with ribs and seaweed motifs of algae, with new leather upholstery and bullet-shaped nailing.

## ITEM DETAILS

| Refe | rence: #FM055              |                        |                 |  |
|------|----------------------------|------------------------|-----------------|--|
|      | CREATOR                    | PERIOD / DATE          | PLACE OF ORIGIN |  |
|      | Louis Majorelle            | c. 1900                | France          |  |
|      |                            |                        |                 |  |
|      | DIMENSIONS                 | MATERIALS & TECHNIQUES | CONDITION       |  |
|      | 1. Desk H 75 cm x W 150 cm | Mahogany Wood          | Good            |  |
|      | x D 85 cm                  |                        |                 |  |
|      | 2. Chair H 90 cm x W 75 cm |                        |                 |  |
|      | x D 65 cm                  |                        |                 |  |