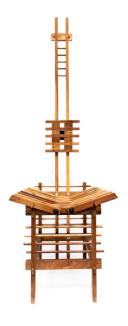

# A Tall Easel-Like Chair with a Straw Back

Anacleto Spazzapan

**AED 8000** 

One of a kind

## **ABOUT**

A statement wooden easel-like chair in industrial style. The model titled "Sono" has a tall back, with spacers and an adjustable backrest. The structure is made fully of teak wood slats.

### ITEM DETAILS

Reference: #FM054

CREATOR PERIOD / DATE PLACE OF ORIGIN

Anacleto Spazzapan Mid-Century Europe

DIMENSIONS MATERIALS & TECHNIQUES CONDITION

H 158 cm x W 52 cm x D 52 cm Wood Very Good