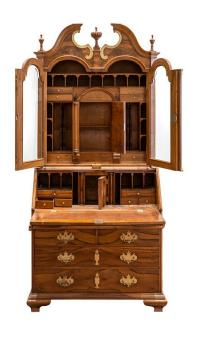

## **ABOUT**

Tall walnut desk cabinet in Baroque style with gilded brass ornamentation. The upper glazed part reveals seven drawers, a leaf, and fifteen lockers, the flap revealing six drawers, six lockers, and a leaf, the chest of drawers with six drawers.