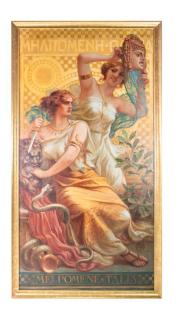

# "Melpomene and Thalia"

Giuseppe Mazzei

AED 176000

One of a kind

## **ABOUT**

A large painting in Art Deco style depicts muses with their classic attributes. Signed with monogram (lower right) and inscribed 'Melpomene Thalia' (lower center).

## ITEM DETAILS

Reference: #PA047

CREATOR PERIOD / DATE PLACE OF ORIGIN

Giuseppe Mazzei 19th Century Italy

DIMENSIONS MATERIALS & TECHNIQUES CONDITION

H 224 cm x W 120 cm x D 4.5 cm Oil on Canvas Excellent