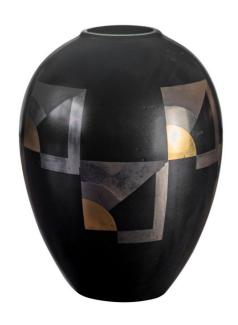

# Art Deco Vase in Black with Geometric Pattern

Jean Luce

AED 15000

**QTY:** 1

## **ABOUT**

Art Deco vase in black with hand-painted gilt and silver geometric pattern. The creator signature is placed on the bottom. In great condition, only minor wear on the surface due to natural aging.

## ITEM DETAILS

Reference: #GCV104

CREATOR PERIOD / DATE PLACE OF ORIGIN

Jean Luce 1935 France

DIMENSIONS MATERIALS & TECHNIQUES CONDITION

H 25 cm x D 18 cm Ceramic - Oxidised Metal Painting Very good