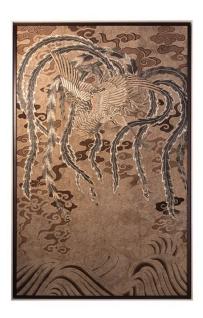

## **ABOUT**

Embroidery on silk from the Meiji Period represents a phoenix surrounded by clouds. This mythological bird was originally derived from Chinese culture, and it became a popular motif in Japanese art. Newly framed.

## ITEM DETAILS

Reference: #PA038

CREATOR PERIOD / DATE

19th Century

Unknown Japan

DIMENSIONS MATERIALS & TECHNIQUES

H 150 cm x W 93 cm x D 4.5 cm Embroidery - Silk Excellent