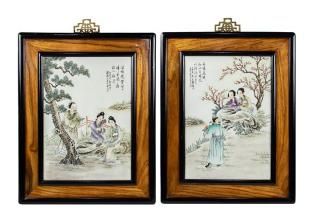

# Chinese Paintings on Ceramic Tile

AED 8000

One of a kind

### **ABOUT**

Each porcelain plate depicts hand-painted outdoor scenes with people, with the artist's seal and traditional poetry.

## ITEM DETAILS

Reference: #PA030

CREATOR

Unknown 19th Century

**DIMENSIONS** 

H 50 cm x W 40 cm x D 3 cm

PERIOD / DATE

MATERIALS & TECHNIQUES

Ceramic - Wood - Bronze

PLACE OF ORIGIN

China

CONDITION

Excellent