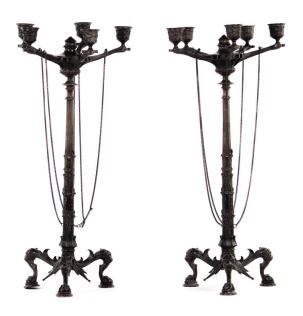

## **ABOUT**

A pair of Pompeiian style patinated bronze five-arm candelabras with decorative slim chains. Each candelabra is raised by a decorative arched tripod ending in paw feet with stylized lion heads above a square base, centered by fine palmettes. The columns and curved arms featuring small palmettes are adorned with a foliate frieze.

## ITEM DETAILS

**DIMENSIONS** 

Reference: #BSB035

CREATOR PERIOD / DATE

> 19th Century Europe

Unknown

MATERIALS & TECHNIQUES CONDITION

H 52 cm x D 24 cm (each) Patinated Bronze Excellent