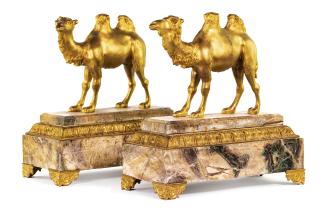

# A Pair of Gilt Bronze Camel Sculptures on Marble Bases

AED 22000

*OTY*: 2

## **ABOUT**

Exceptional pair of gilt bronze camel models. The marble bases are decorated with surmounted friezes and stand on rocaille feet.

## ITEM DETAILS

Reference: #BSB032

CREATOR PERIOD / DATE PLACE OF ORIGIN

Unknown Classic Europe

DIMENSIONS MATERIALS & TECHNIQUES CONDITION

H 38 cm x W 38 cm x D 18 cm Marble - Gilt Bronze Excellent