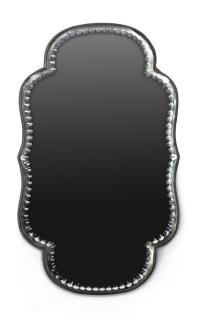

# Small Bevelled Decorative Mirror

**AED 800** 

**QTY:** 1

## **ABOUT**

Small vintage bevelled decorative mirror with a curved and nice frieze rim. A small round hook is attached to the bronze back for hanging.

## ITEM DETAILS

Reference: #FM048

CREATOR PERIOD / DATE PLACE OF ORIGIN

Unknown Vintage Europe

DIMENSIONS MATERIALS & TECHNIQUES CONDITION

H 15 cm x W 25 cm Mirror Good