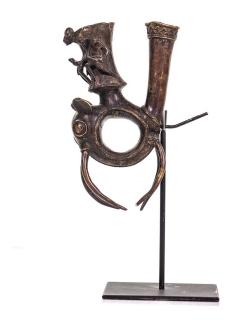

# Tribal Cast Bronze Elephant Pipe on Stand

AED 2500

One of a kind

### **ABOUT**

Cast brass pipe modeled as an elephant with three figures of men sitting on the top of it. Rests on a metal stand.

## ITEM DETAILS

Reference: #S030

CREATOR PERIOD / DATE PLACE OF ORIGIN

Unknown 20th Century Cameroon

DIMENSIONS MATERIALS & TECHNIQUES

H 40 cm x W 24 cm x D 17.5 cm Cast Bronze Excellent