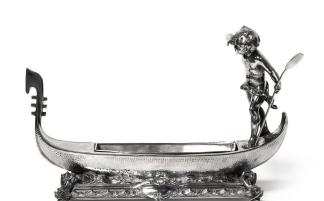

# Silver Boat Serving Vase

WMF

AED 1800

One of a kind

## **ABOUT**

Silver boat-shaped serving vase with a figurine of a boy holding paddle and looking far away. The paddle and internal bowl are detachable. The base is decorated with fish and seashell motifs. Hallmark WMF (known as Württembergische Metallwarenfabrik) is visible on one of the feet.

## ITEM DETAILS

Reference: #BSB030

WMF

CREATOR PERIOD / DATE

Art Nouveau

Germany

PLACE OF ORIGIN

DIMENSIONS

MATERIALS & TECHNIQUES

CONDITION

H 25 cm x W 38 cm x D 10 cm

Silver

Excellent