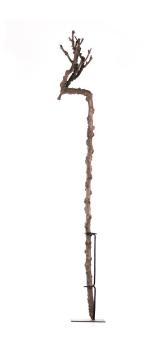

# African Grapewood Perch on Metal Stand

AED 1500

One of a kind

## **ABOUT**

Decorative piece of natural dried grapewood perch (or branch) on black metal stand. Minimalistic addition for a room decor in eclectic style.

## ITEM DETAILS

Reference: #S025

CREATOR PERIOD / DATE PLACE OF ORIGIN

Unknown 20th Century Africa

DIMENSIONS MATERIALS & TECHNIQUES CONDITION

H 134 cm x D 15 cm (base) Wood - Metal Excellent