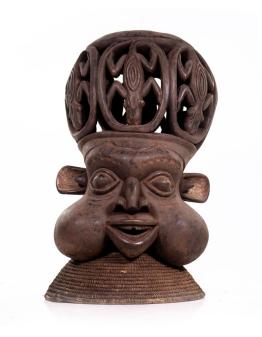

# Bamileke Bekom Helmet Mask

## ABOUT

Helmet mask from Bamileke Kom / Bekom / Bamoun culture, with distinctive facial features. Decorated with lizard motifs on the top.

#### CREATOR

Unknown

DIMENSIONS

PERIOD / DATE Late 19th - 20th Century PLACE OF ORIGIN

Cameroon

CONDITION Excellent

H 68 cm x W 38 cm x D 40 cm

MATERIALS & TECHNIQUES Wood - Jute