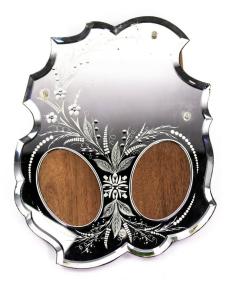

## Etched Mirror Photo Frame

AED 1800

*QTY:* 1

#### ABOUT

Curve-shaped etched mirror on a wooden base. Adorned with floral etching. Two oval compartments for photos.

#### CREATOR

Unknown

DIMENSIONS

H 39 cm x D 29 cm

PERIOD / DATE Early 20th Century

MATERIALS & TECHNIQUES Mirror - Wood PLACE OF ORIGIN

United Kingdom

CONDITION