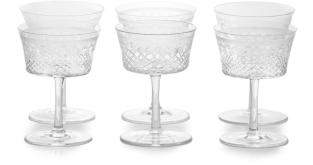

# Set of 6 Edwardian Coupes

**AED 2000** 

QTY: 6

## **ABOUT**

Set of 6 elegant glasses on tall stems with a machine engraved guilloche in "Pall Mall/Lady Hamilton" pattern: band to the top of the saucers with a decorative linear detail below. The bases of the bowls have a band of square-cut diamonds.

## ITEM DETAILS

Reference: #GCV102

CREATOR PERIOD / DATE PLACE OF ORIGIN

Unknown 1910-20's United Kingdom

DIMENSIONS MATERIALS & TECHNIQUES CONDITION

H 11.2 cm x D 8 cm Crystal Excellent