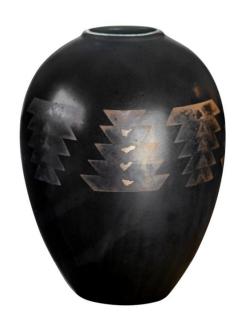

# Black Art Deco Vase with Stepped Chevron Gilt Decor

Jean Luce

AED 10000

**QTY:** 1

### **ABOUT**

Art Deco vase in black with hand-painted geometric pattern. The sign of creator is placed on the bottom.

## ITEM DETAILS

Reference: #GCV096

CREATOR PERIOD / DATE

Jean Luce 1935 France

DIMENSIONS MATERIALS & TECHNIQUES CONDITION

H 24 cm x D 20 cm Ceramic - Hand-Painted Very good