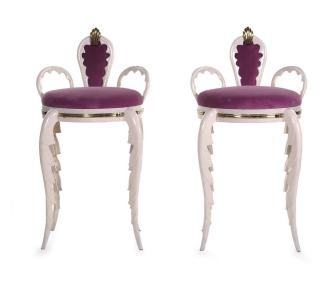

# Pair of Mid-Century Cast Iron Stools

AED 12000

QTY: 2

### **ABOUT**

Pair of elegant Mid century stools in cream metal and purple upholstery.

## ITEM DETAILS

Reference: #FM005

CREATOR PERIOD / DATE

Unknown Mid-Century Europe

DIMENSIONS MATERIALS & TECHNIQUES

H 65 cm x W 34 cm x D 32 cm Metal - Velvet Excellent