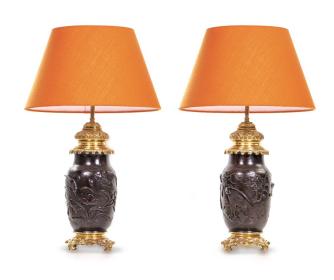

### **ABOUT**

A pair of Japanese Meiji period table lamps in bronze. The body of the lamps are richly decorated with eagle relief and have a gilded bronze base and gilded bronze collar. Many of these Oriental bronzes were exported to France where they were further decorated with gilded bronze then exported around Europe. The orange shades are newly customized.

MATERIALS & TECHNIQUES

CONDITION

H 65 cm x Dia 41 cm (shade) x Dia

Bronze - Ormolu

Excellent

18 cm (base)