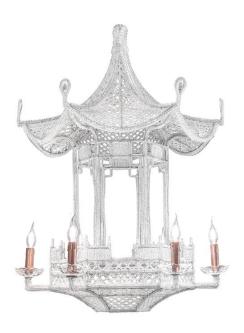

# Italian Chinoiserie Pagoda Beadwork Chandelier

In the manner of Maison Baguès

AED 30000

**QTY:** 1

## **ABOUT**

Unique Italian silvered bronze, cut crystal, and beaded crystal 6-arm chinoiserie pagoda-shaped chandelier of exquisite craftsmanship. Each arm decorated with gilt bronze and includes a candle-type light bulb.

## ITEM DETAILS

Reference: #TLC017

CREATOR

In the manner of Maison Baguès

DIMENSIONS

H 145 cm x D 87 cm

PERIOD / DATE

20th Century

MATERIALS & TECHNIQUES

Beadwork - Crystals - Glass -

Silvered Bronze - Gilt Bronze

PLACE OF ORIGIN

Italy

CONDITION

Excellent