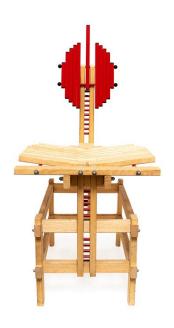

# Wooden Easel-Like Chair with Red Details

Anacleto Spazzapan

AED 6000

One of a kind

## **ABOUT**

A wooden easel-like chair. The structure is made fully of natural wood slats. The back and some elements are painted in bright red color. This statement chair has an architectural, industrial look.

## ITEM DETAILS

Reference: #FM045

CREATOR PERIOD / DATE PLACE OF ORIGIN

Anacleto Spazzapan 1980s Europe

DIMENSIONS MATERIALS & TECHNIQUES CONDITION

H 89.5cm x L 43cm x D 52cm Wood - Painted Excellent