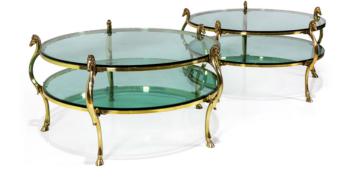

## Pair of Coffee Tables with Horse Heads

Probably Maison Jansen

AED 35000

QTY: 2

Delivery:

1 to 5 days within the UAE, depending on the size of the object and the location to be delivered to.

**International Delivery:** 

## ABOUT

Pair of elegant glass round coffee tables with solid brass structure. Each table consists of 2 layers of glass and features 5 horse heads & horse legs and hoofs as stands.