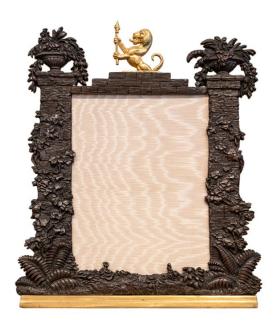

# Patinated Bronze Photo Frame with Lion Figure

AED 3000

QTY: 1

## **ABOUT**

A bronze photo frame with a decorative lion holding a spear at the top. Two columns on each side with ivy ornaments.

## ITEM DETAILS

Reference: #F029

CREATOR PERIOD / DATE PLACE OF ORIGIN

Unknown 20th Century Europe

DIMENSIONS MATERIALS & TECHNIQUES CONDITION

H 29 cm x L 25 cm Bronze - Glass Very Good