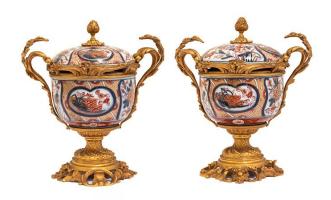

# Pair of Chinese Porcelain Covered Bowls with French Ormolu

AED 8000

**QTY: 2** 

### **ABOUT**

Pair of colorful ceramic tureens with lids, decorated with hand-painted floral motifs. Ormolu mount on the base, lid, and handles.

## ITEM DETAILS

Reference: #GCV095

Unknown

CREATOR PERIOD / DATE

19th century

PLACE OF ORIGIN

France and China

DIMENSIONS

H 30 cm x D 25 cm Hand-Painted - Gilt Bronze -

CONDITION
Excellent

Chinese Porcelain

MATERIALS & TECHNIOUES